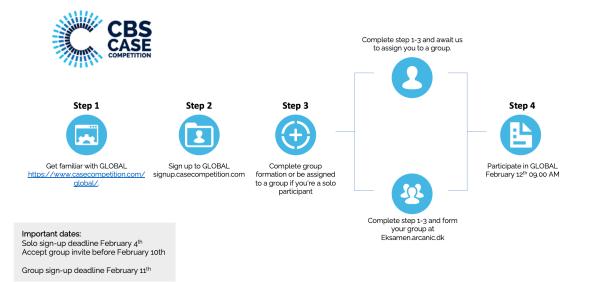

# How to sign-up for GLOBAL

## How to create a group

## Step 1. Sign up to the Case Competition at signup.casecompetition.com

1. Everyone in your group must complete the sign up by creating a profile. <u>If you are a solo</u> participant, please see step <u>5-7</u>.

#### Step 5. How to sign up as a solo participant

1. Start by signing up at <a href="https://signup.casecompetition.com/">https://signup.casecompetition.com/</a> - the same way as all participants.

#### Step 6. Await GLOBAL to assign you to a group

2. You have now successfully signed up, and are awaiting to be assigned to a group.

**NB:** Please pay attention to your email inbox from February 5-10th as we will assign you to a group during this period. It is your <u>own responsibility to reach out to your group</u>.