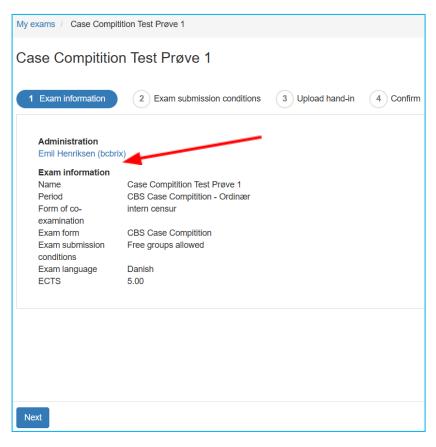

## Step 4. Accessing the case

At case launch on February 12 at 9 AM CET you need to log in to the Digital Exam platform to access the case material and make sure you upload your final answer before February 13 at 9 AM CET.

- 1. The case file will be visible where the red arrow is pointing.
- 2. This is also where you have to hand in the case.