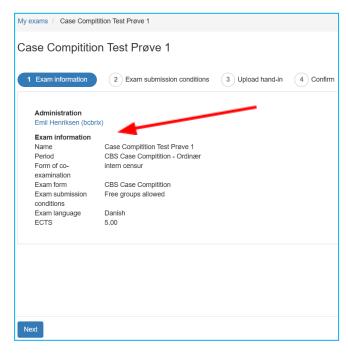

## Step 7. Accessing the case

At case launch on February 12 at 9 AM CET you need to log in to the Digital Exam platform to access the case material and make sure you upload your final answer before February 13 at 9 AM CET.

- 1. The case file will be visible where the red arrow is pointing.
- 2. This is also where you have to hand in the case.